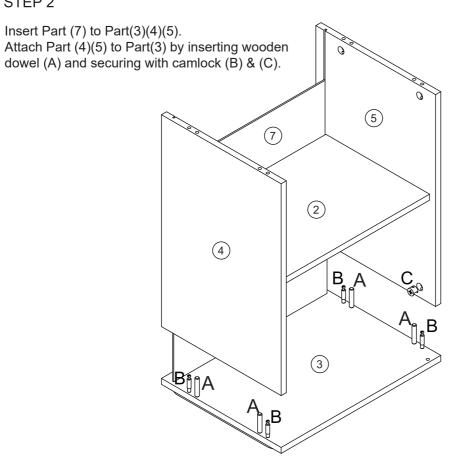

| Е | M4x30mm | 2pcs  | F | 1pc   |
| <b>(a)</b> | G |          | 4pcs  | A DESTRUCTION OF THE PROPERTY | Н | M3x18mm | 4pcs  | I | 2pcs  |

# 2 Parts List







## STEP 2



### STEP 3