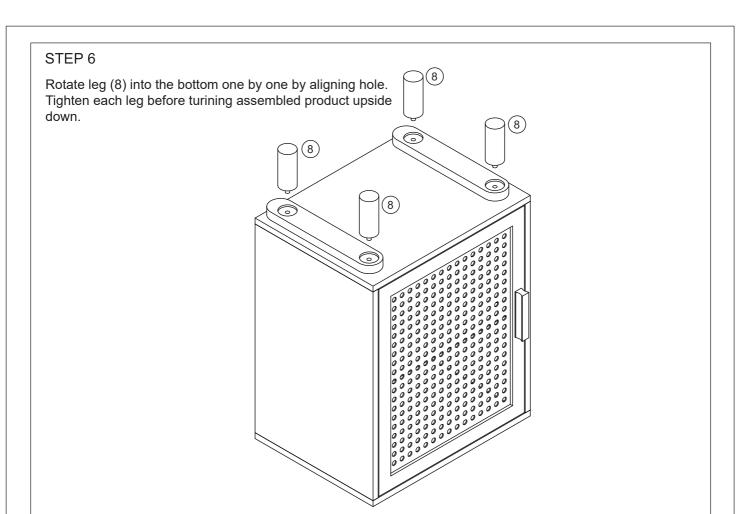

| Е | M4x30mm | 2pcs  | F | 1pc   |
| <b>(a)</b> | G |          | 4pcs  | A DESTRUCTION OF THE PROPERTY | Н | M3x18mm | 4pcs  | I | 2pcs  |

# 2 Parts List







## STEP 2



### STEP 3