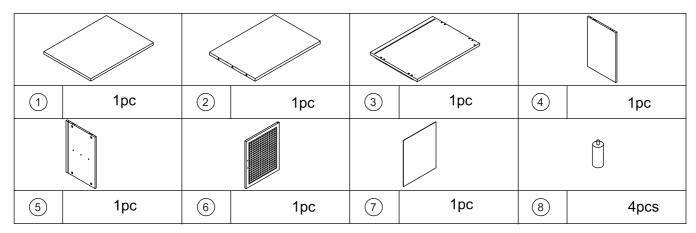

| Е | M4x30mm | 2pcs  | F | 1pc   |
| <b>(a)</b> | G |          | 4pcs  | A DESTRUCTION OF THE PROPERTY | Н | M3x18mm | 4pcs  | I | 2pcs  |

# 2 Parts List







## STEP 2



### STEP 3