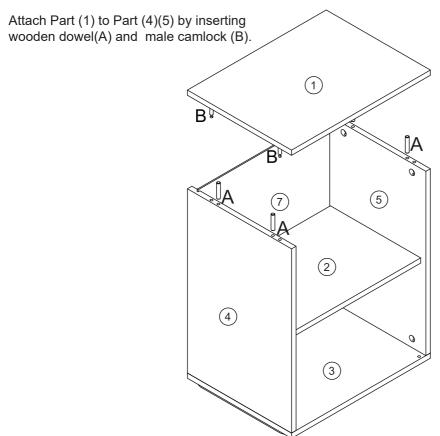

| Е | M4x30mm | 2pcs  | F | 1pc   |
| <b>(a)</b> | G |          | 4pcs  | A DESTRUCTION OF THE PROPERTY | Н | M3x18mm | 4pcs  | I | 2pcs  |

# 2 Parts List







## STEP 2



### STEP 3