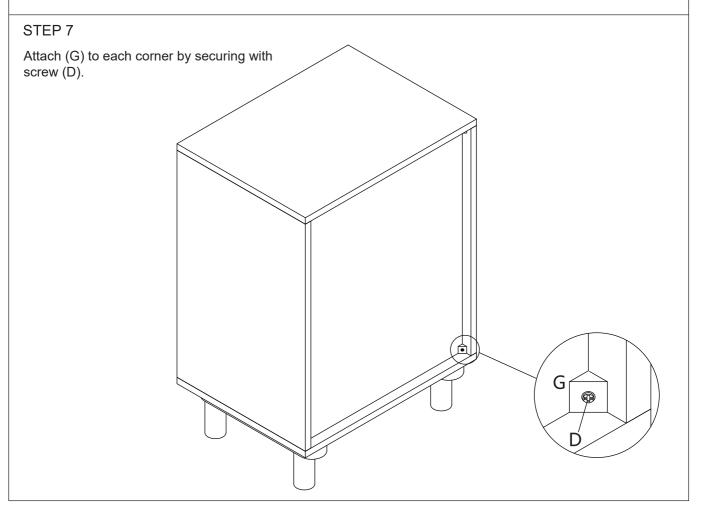

| Е | M4x30mm | 2pcs  | F | 1pc   |
| <b>(a)</b> | G |          | 4pcs  | A DESTRUCTION OF THE PROPERTY | Н | M3x18mm | 4pcs  | I | 2pcs  |

# 2 Parts List







## STEP 2



### STEP 3