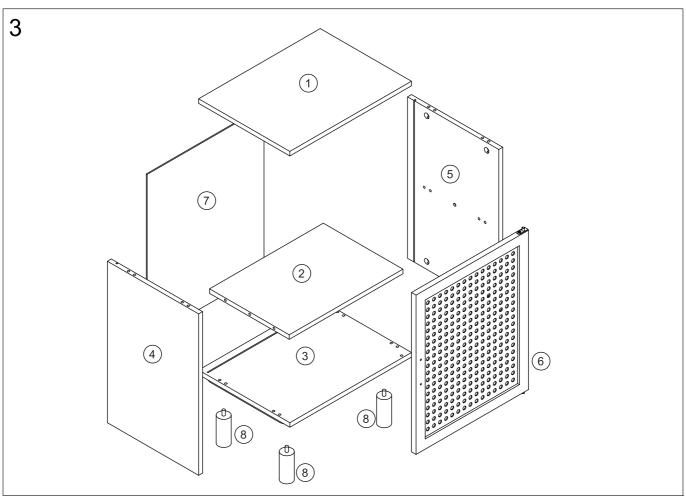

| Е | M4x30mm | 2pcs  | F | 1pc   |
| <b>(a)</b> | G |          | 4pcs  | A DESTRUCTION OF THE PROPERTY | Н | M3x18mm | 4pcs  | I | 2pcs  |

# 2 Parts List







## STEP 2



### STEP 3