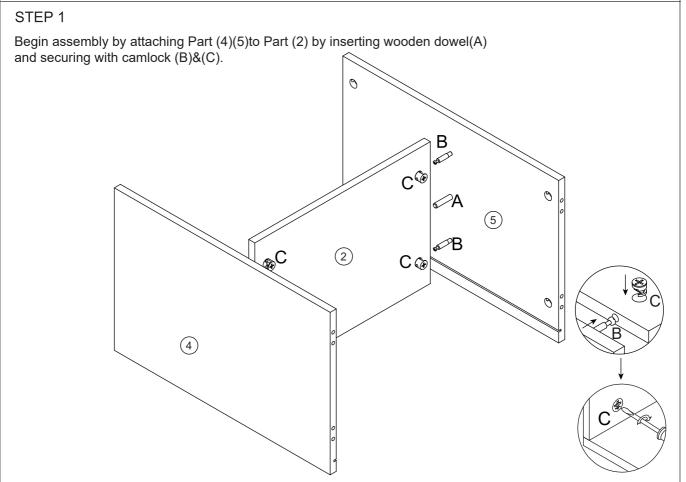

| Е | M4x30mm | 2pcs  | F | 1pc   |
| <b>(a)</b> | G |          | 4pcs  | A DESTRUCTION OF THE PROPERTY | Н | M3x18mm | 4pcs  | I | 2pcs  |

# 2 Parts List







## STEP 2



### STEP 3