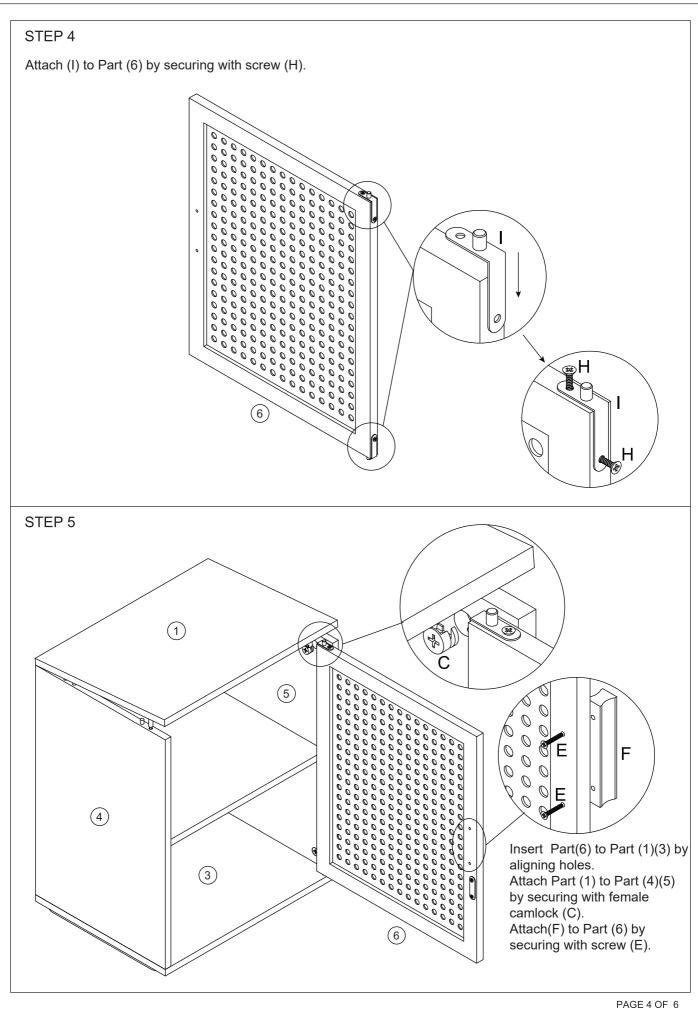

| Е | M4x30mm | 2pcs  | F | 1pc   |
| <b>(a)</b> | G |          | 4pcs  | A DESTRUCTION OF THE PROPERTY | Н | M3x18mm | 4pcs  | I | 2pcs  |

# 2 Parts List







## STEP 2



### STEP 3